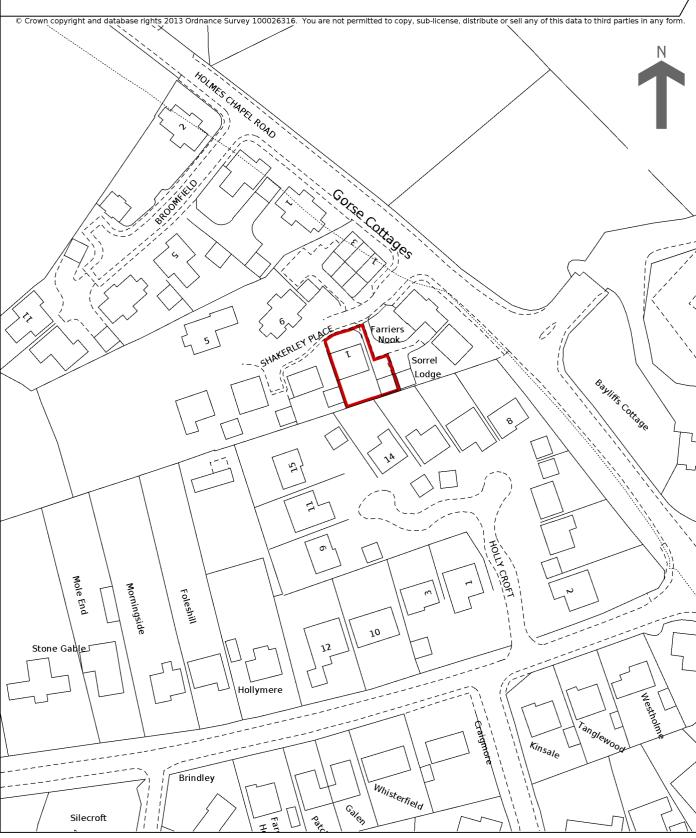

## HM Land Registry Current title plan

Title number CH622458 Ordnance Survey map reference SJ8064NE Scale 1:1250 enlarged from 1:2500 Administrative area Cheshire East

This is a print of the view of the title plan obtained from HM Land Registry showing the state of the title plan on 28 February 2024 at 10:07:43. This title plan shows the general position, not the exact line, of the boundaries. It may be subject to distortions in scale. Measurements scaled from this plan may not match measurements between the same points on the ground.